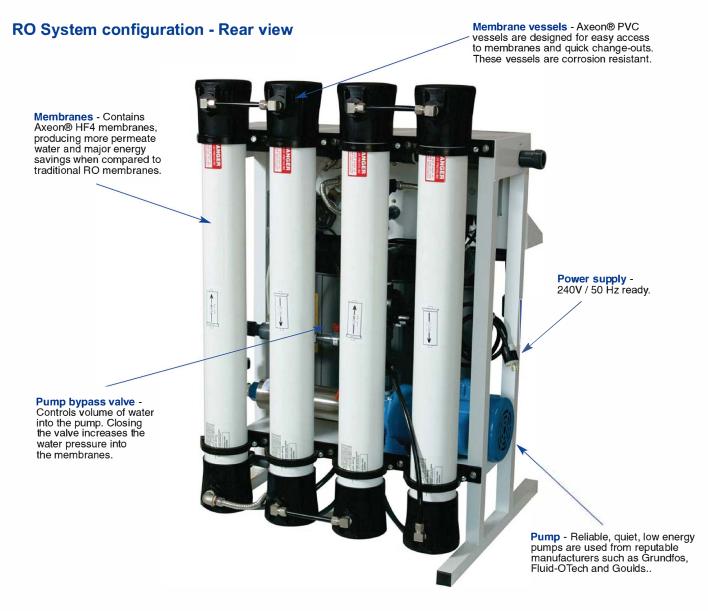

## HydroFlux™ Ready-to-go RO Systems from Axeon®

To make product specification decisions as simple as possible, all of Axeon's<sup>®</sup>CE compliant HydroFlux™ RO systems have been optimally configured to give you the best possible system choice in terms of integration, flexibility and application requirements for an efficient and dependable operation.

## **RO System configuration - Front view**





Designed for use in the most challenging of water treatment applications, the new range of HydroFlux™ RO systems have been built with simplicity in mind whilst still meeting the stringent needs of water treatment applications. All systems offer minimal energy consumption, lower maintenance and operation costs, and yield higher flow, recovery and rejection rates.