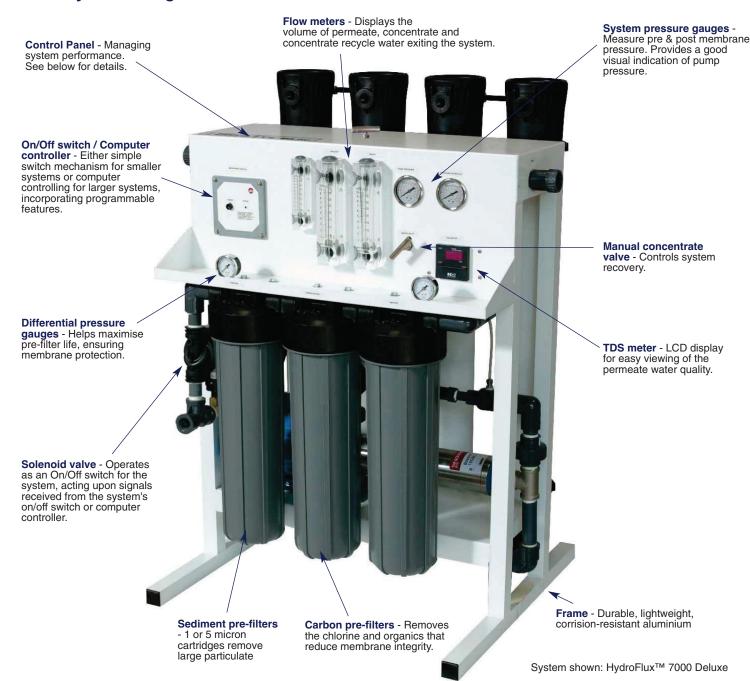

## **RO System configuration - Front view**

Designed for use in the most challenging of water treatment applications, the new range of HydroFlux™ RO systems have been built with simplicity in mind whilst still meeting the stringent needs of water treatment applications. All systems offer minimal energy consumption, lower maintenance and operation costs, and yield higher flow, recovery and rejection rates.